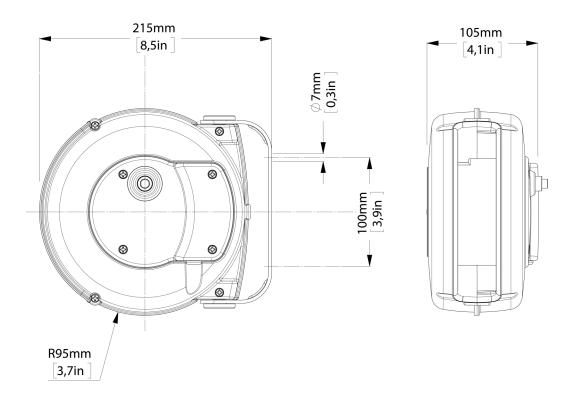

## **OVERALL DIMENSIONS**

Technical features

- Small size.
- External structure in shockproof plastic.
- Cable stop device with rack that can be inserted every 50cm.

The stopping device can be easily removed if the cable is to be constantly pulled.

- Ambient temperature of use: -5 ° C / + 50 ° C.
- Sliding contacts with collector ring and brushes.
- Degree of protection IP42.
- Double ground contact.
- Collector insulation voltage 2.5 KV.
- Supplied without piece on the power supply side.