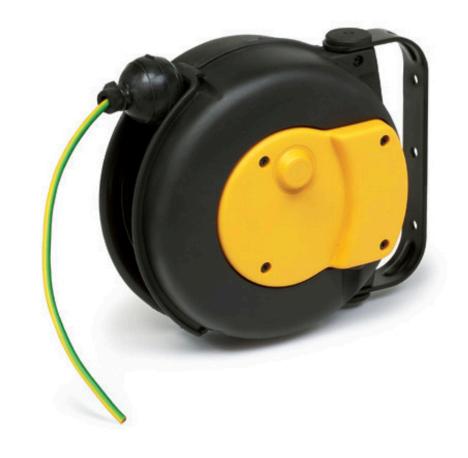

## **INDUSTRIAL CABLE REELS**

**SERIE 9000** 

**ART. 9006** 

Number of conductors 1 X

Cross-section (mm<sup>2</sup>)

## TECHNICAL DATA

| Article | Number of conductors | Cross-section (mm²) | Cable diameter (mm) | Thermal switch | V max | Cable type |
|---------|----------------------|---------------------|---------------------|----------------|-------|------------|
| 9006    | 1X                   | 6                   | 5.5                 | N0             | -     | PVC        |

## **OVERALL DIMENSIONS**

Technical features

- Small size.
- External structure in shockproof plastic.
- Cable stop device with rack that can be inserted every 50cm.

The stopping device can be easily removed if the cable is to be constantly pulled.

- Ambient temperature of use: -5 ° C / + 50 ° C.
- Sliding contacts with collector ring and brushes.
- Degree of protection IP42.
- Double ground contact.
- Collector insulation voltage 2.5 KV.
- Supplied without piece on the power supply side.